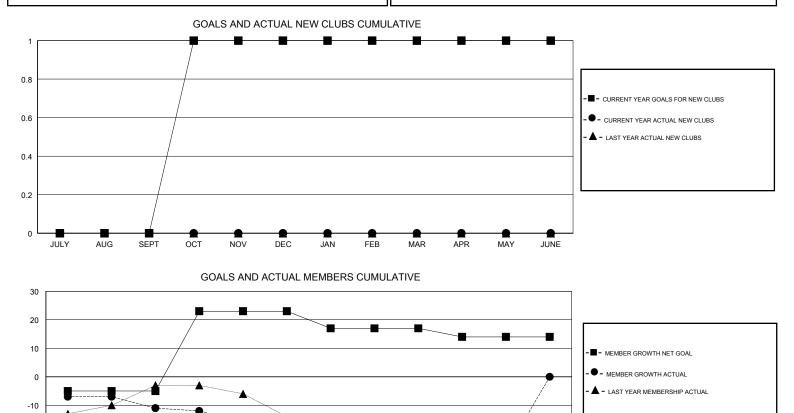

## GMT CA

| Clubs<br>RESULTS FOR 2018-2019 |   |   |   | Members<br>RESULTS FOR 2018-2019 |    |    |    |
|--------------------------------|---|---|---|----------------------------------|----|----|----|
|                                |   |   |   |                                  |    |    |    |
| JULY/AUG/SEPT                  | 0 | 0 | 0 | JULY/AUG/SEPT                    | -5 | 15 | 26 |
| OCT/NOV/DEC                    | 1 | 0 | 0 | OCT/NOV/DEC                      | 28 | 16 | 39 |
| JAN/FEB/MAR                    | 0 | 0 | 0 | JAN/FEB/MAR                      | -6 | 27 | 15 |
| APR/MAY/JUNE                   | 0 | 0 | 0 | APR/MAY/JUNE                     | -3 | 12 | 9  |

-30

-40

JULY

DROPPED CLUBS: 0

DROPPED MEMBERS

AUG

SEPT

OCT

17

0

72

89

NOV

DEC

NEW MEMBERS

JAN

CLICK HERE FOR CUMULATIVE

MEMBERSHIP DATA

18 CLUBS OF 32 ADDED 1 OR MORE

FEB

MAR

APR

MAY

MALE